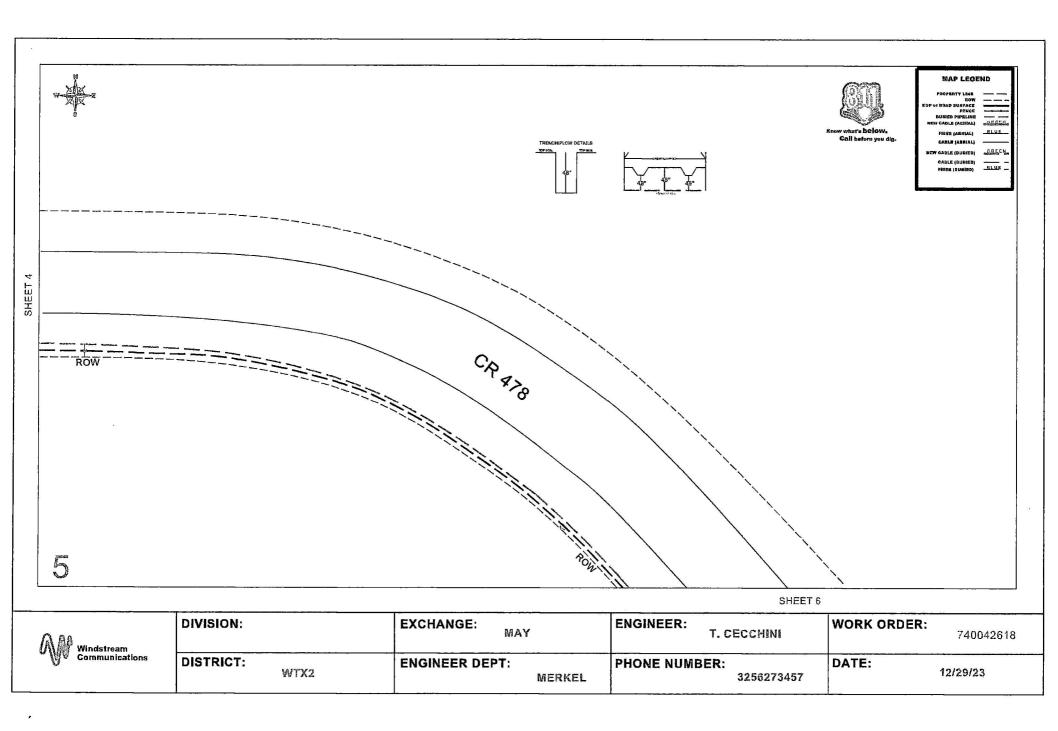

## APPLICATION TO INSTALL PRIVATE LINE

| DATE:01/03/2024                                                                            |                                                                                                                                                                                                          |
|--------------------------------------------------------------------------------------------|----------------------------------------------------------------------------------------------------------------------------------------------------------------------------------------------------------|
| TO THE COMMISSIONERS COURT OF                                                              | F BROWN COUNTY,                                                                                                                                                                                          |
|                                                                                            | , to install a buried X or aerial water                                                                                                                                                                  |
|                                                                                            | f-way and/or across a county road in Brown County,                                                                                                                                                       |
| Texas, as follows:                                                                         |                                                                                                                                                                                                          |
| Precinct # 2 Location: CR 478                                                              | This will involve a bore Xor cut                                                                                                                                                                         |
| The location and description of the proposed line ar                                       | nd associated appurtenances is more fully shown by the                                                                                                                                                   |
|                                                                                            | ne will be constructed and maintained on the County                                                                                                                                                      |
|                                                                                            | nd installed at a depth of 24" to 30" below the lowest                                                                                                                                                   |
| level of the bar ditch.                                                                    |                                                                                                                                                                                                          |
|                                                                                            | tures at his own expense so as to permit the widening of adbed. Such removal or relocation shall be within 30                                                                                            |
| days of written notice specifying the fixtures to be nathey shall be replaced.             | noved and indicate the place on the roadway to which                                                                                                                                                     |
| by the undersigned does not constitute a waiver, sur                                       | in, it is expressly understood that tender of this notice render, abandonment or impairment of any property ission, privilege or right now granted by law or may be so construed shall be null and void. |
| The Commissioner of the above precinct will be not nours in advance.                       | ified of the time and date of installation at least 24                                                                                                                                                   |
| This permit will become null and void if work is not the Brown County Commissioners Court. | completed within 90 days from date of acceptance by                                                                                                                                                      |
| certify that the above-proposed installation will not andowners.                           | impair or harm the ingress and egress of adjacent                                                                                                                                                        |
| Construction of this line will begin on or after the 23                                    | ordday of February, 20_2024                                                                                                                                                                              |
|                                                                                            | By Melvin Fecher                                                                                                                                                                                         |
|                                                                                            | Address 4005 N. Rodney Parham Rd.                                                                                                                                                                        |
|                                                                                            | Little Rock, AR 72212                                                                                                                                                                                    |
|                                                                                            | Phone 501-748-0778                                                                                                                                                                                       |
| January 16, 2024<br>(Exhibit #3)                                                           | WO#74004261800000;PR-20548                                                                                                                                                                               |
| (Exhihit #3)                                                                               |                                                                                                                                                                                                          |
|                                                                                            |                                                                                                                                                                                                          |

-

| APPROVAL:                                                                               |
|-----------------------------------------------------------------------------------------|
| Windstream                                                                              |
| Attn: Melvin Fecher                                                                     |
| 4005 N Rodney Parham Rd.<br>Little Rock AR 72212                                        |
| Little Rock AR 72212                                                                    |
|                                                                                         |
| The Commissioner's Court of Brown County offers no objections to the location on the    |
| right-of-way and/or crossing of your proposed buried line as shown by accompanying      |
| drawings and notice dated 01-03-202+, except as noted below:                            |
| It is further intended that the Commissioner's Court may require the owner to relocate  |
| This line, subject to provisions of governing laws, by giving thirty (30) days written  |
| notice.                                                                                 |
| The installation shall not damage any part of the county road and adequate provisions   |
| must be made to cause a minimum inconvenience to traffic and adjacent property owners.  |
| Please notify Joek Kelton, Commissioner of Precinct # 2,                                |
| Twenty-four (24) hours prior to starting construction of the line, in order that we may |
| have a representative present.                                                          |
| BROWN COUNTY COMMISSIONERS COURT<br>OF BROWNWOOD, TEXAS                                 |
| BY: Smith                                                                               |
| Shane Britton, Brown County Judge                                                       |
| Exceptions and/or special requirements:                                                 |
|                                                                                         |

SUBJECT TO BROWN COUNTY SPECIFICATIONS for boring a road