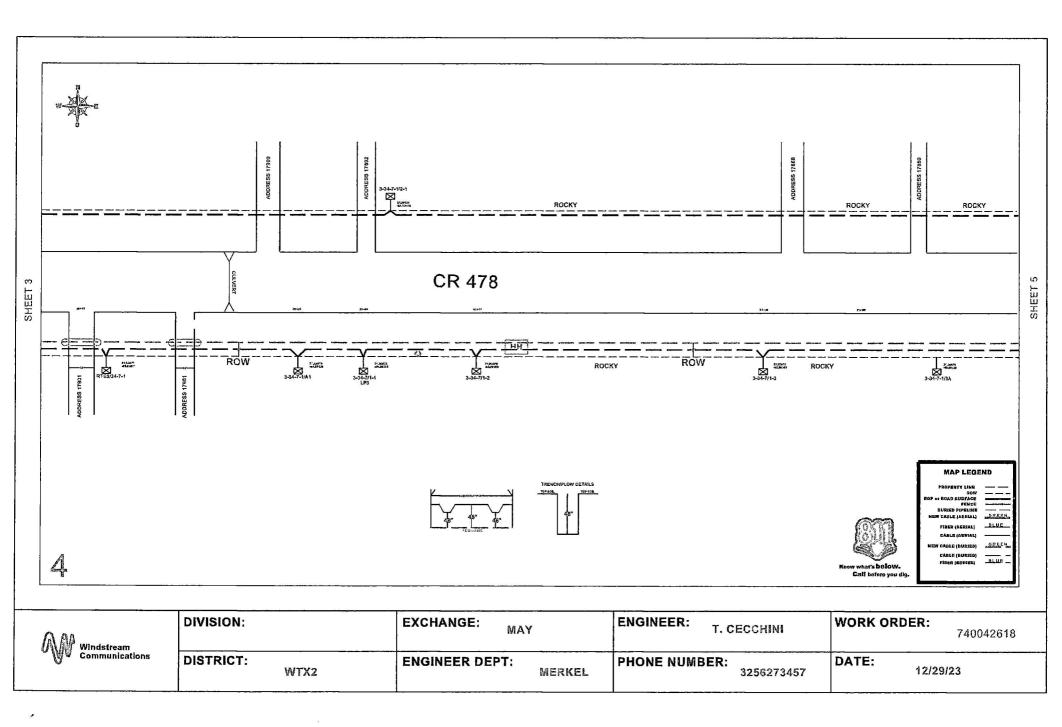

## APPLICATION TO INSTALL PRIVATE LINE

| DATE:01/03/2024                                                                            |                                                                                                                                                                                                          |
|--------------------------------------------------------------------------------------------|----------------------------------------------------------------------------------------------------------------------------------------------------------------------------------------------------------|
| TO THE COMMISSIONERS COURT OF                                                              | F BROWN COUNTY,                                                                                                                                                                                          |
|                                                                                            | , to install a buried X or aerial water                                                                                                                                                                  |
|                                                                                            | f-way and/or across a county road in Brown County,                                                                                                                                                       |
| Texas, as follows:                                                                         |                                                                                                                                                                                                          |
| Precinct # 2 Location: CR 478                                                              | This will involve a bore Xor cut                                                                                                                                                                         |
| The location and description of the proposed line ar                                       | nd associated appurtenances is more fully shown by the                                                                                                                                                   |
|                                                                                            | ne will be constructed and maintained on the County                                                                                                                                                      |
|                                                                                            | nd installed at a depth of 24" to 30" below the lowest                                                                                                                                                   |
| level of the bar ditch.                                                                    |                                                                                                                                                                                                          |
|                                                                                            | tures at his own expense so as to permit the widening of adbed. Such removal or relocation shall be within 30                                                                                            |
| days of written notice specifying the fixtures to be nathey shall be replaced.             | noved and indicate the place on the roadway to which                                                                                                                                                     |
| by the undersigned does not constitute a waiver, sur                                       | in, it is expressly understood that tender of this notice render, abandonment or impairment of any property ission, privilege or right now granted by law or may be so construed shall be null and void. |
| The Commissioner of the above precinct will be not nours in advance.                       | ified of the time and date of installation at least 24                                                                                                                                                   |
| This permit will become null and void if work is not the Brown County Commissioners Court. | completed within 90 days from date of acceptance by                                                                                                                                                      |
| certify that the above-proposed installation will not andowners.                           | impair or harm the ingress and egress of adjacent                                                                                                                                                        |
| Construction of this line will begin on or after the 23                                    | ordday of February, 20_2024                                                                                                                                                                              |
|                                                                                            | By Melvin Fecher                                                                                                                                                                                         |
|                                                                                            | Address 4005 N. Rodney Parham Rd.                                                                                                                                                                        |
|                                                                                            | Little Rock, AR 72212                                                                                                                                                                                    |
|                                                                                            | Phone 501-748-0778                                                                                                                                                                                       |
| January 16, 2024<br>(Exhibit #3)                                                           | WO#74004261800000;PR-20548                                                                                                                                                                               |
| (Exhihit #3)                                                                               |                                                                                                                                                                                                          |
|                                                                                            |                                                                                                                                                                                                          |

-

| APPROVAL:                                                                               |
|-----------------------------------------------------------------------------------------|
| Windstream                                                                              |
| Attn: Melvin Fecher                                                                     |
| 4005 N Rodney Parham Rd.<br>Little Rock AR 72212                                        |
| Little Rock AR 72212                                                                    |
|                                                                                         |
| The Commissioner's Court of Brown County offers no objections to the location on the    |
| right-of-way and/or crossing of your proposed buried line as shown by accompanying      |
| drawings and notice dated 01-03-202+, except as noted below:                            |
| It is further intended that the Commissioner's Court may require the owner to relocate  |
| This line, subject to provisions of governing laws, by giving thirty (30) days written  |
| notice.                                                                                 |
| The installation shall not damage any part of the county road and adequate provisions   |
| must be made to cause a minimum inconvenience to traffic and adjacent property owners.  |
| Please notify Joek Kelton, Commissioner of Precinct # 2,                                |
| Twenty-four (24) hours prior to starting construction of the line, in order that we may |
| have a representative present.                                                          |
| BROWN COUNTY COMMISSIONERS COURT<br>OF BROWNWOOD, TEXAS                                 |
| BY: Smith                                                                               |
| Shane Britton, Brown County Judge                                                       |
| Exceptions and/or special requirements:                                                 |
|                                                                                         |

SUBJECT TO BROWN COUNTY SPECIFICATIONS for boring a road