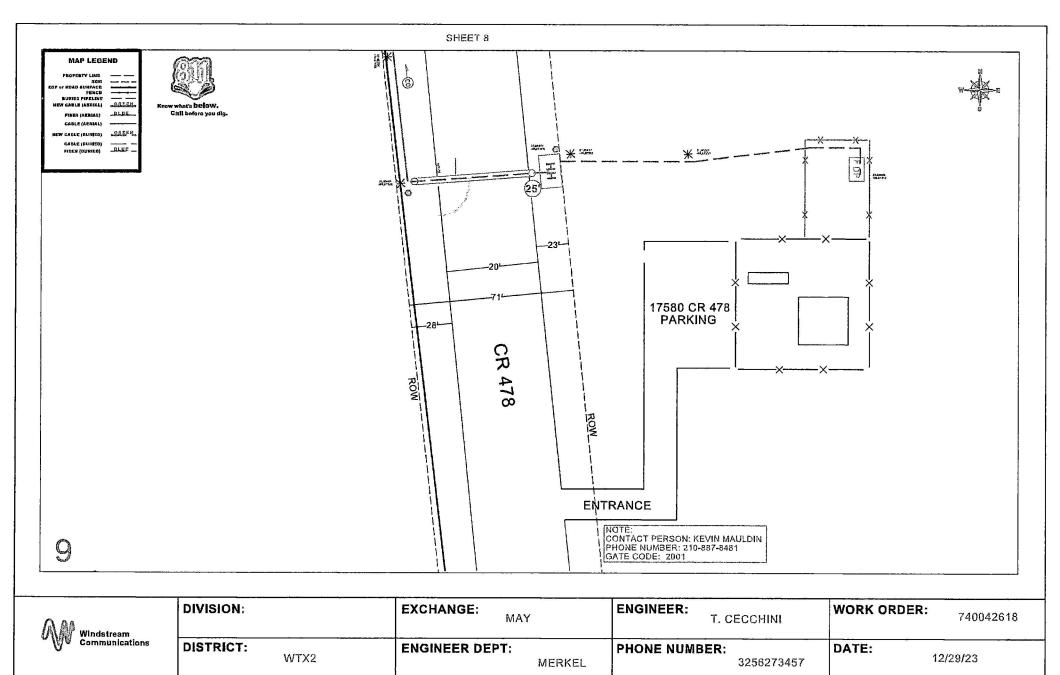

## APPLICATION TO INSTALL PRIVATE LINE

| DATE:01/03/2024                                                                            |                                                                                                                                                                                                          |
|--------------------------------------------------------------------------------------------|----------------------------------------------------------------------------------------------------------------------------------------------------------------------------------------------------------|
| TO THE COMMISSIONERS COURT OF                                                              | F BROWN COUNTY,                                                                                                                                                                                          |
|                                                                                            | , to install a buried X or aerial water                                                                                                                                                                  |
|                                                                                            | f-way and/or across a county road in Brown County,                                                                                                                                                       |
| Texas, as follows:                                                                         |                                                                                                                                                                                                          |
| Precinct # 2 Location: CR 478                                                              | This will involve a bore Xor cut                                                                                                                                                                         |
| The location and description of the proposed line ar                                       | nd associated appurtenances is more fully shown by the                                                                                                                                                   |
|                                                                                            | ne will be constructed and maintained on the County                                                                                                                                                      |
|                                                                                            | nd installed at a depth of 24" to 30" below the lowest                                                                                                                                                   |
| level of the bar ditch.                                                                    |                                                                                                                                                                                                          |
|                                                                                            | tures at his own expense so as to permit the widening of adbed. Such removal or relocation shall be within 30                                                                                            |
| days of written notice specifying the fixtures to be nathey shall be replaced.             | noved and indicate the place on the roadway to which                                                                                                                                                     |
| by the undersigned does not constitute a waiver, sur                                       | in, it is expressly understood that tender of this notice render, abandonment or impairment of any property ission, privilege or right now granted by law or may be so construed shall be null and void. |
| The Commissioner of the above precinct will be not nours in advance.                       | ified of the time and date of installation at least 24                                                                                                                                                   |
| This permit will become null and void if work is not the Brown County Commissioners Court. | completed within 90 days from date of acceptance by                                                                                                                                                      |
| certify that the above-proposed installation will not andowners.                           | impair or harm the ingress and egress of adjacent                                                                                                                                                        |
| Construction of this line will begin on or after the 23                                    | ordday of February, 20_2024                                                                                                                                                                              |
|                                                                                            | By Melvin Fecher                                                                                                                                                                                         |
|                                                                                            | Address 4005 N. Rodney Parham Rd.                                                                                                                                                                        |
|                                                                                            | Little Rock, AR 72212                                                                                                                                                                                    |
|                                                                                            | Phone 501-748-0778                                                                                                                                                                                       |
| January 16, 2024<br>(Exhibit #3)                                                           | WO#74004261800000;PR-20548                                                                                                                                                                               |
| (Exhihit #3)                                                                               |                                                                                                                                                                                                          |
|                                                                                            |                                                                                                                                                                                                          |

-

| APPROVAL:                                                                               |
|-----------------------------------------------------------------------------------------|
| Windstream                                                                              |
| Attn: Melvin Fecher                                                                     |
| 4005 N Rodney Parham Rd.<br>Little Rock AR 72212                                        |
| Little Rock AR 72212                                                                    |
|                                                                                         |
| The Commissioner's Court of Brown County offers no objections to the location on the    |
| right-of-way and/or crossing of your proposed buried line as shown by accompanying      |
| drawings and notice dated 01-03-202+, except as noted below:                            |
| It is further intended that the Commissioner's Court may require the owner to relocate  |
| This line, subject to provisions of governing laws, by giving thirty (30) days written  |
| notice.                                                                                 |
| The installation shall not damage any part of the county road and adequate provisions   |
| must be made to cause a minimum inconvenience to traffic and adjacent property owners.  |
| Please notify Joek Kelton, Commissioner of Precinct # 2,                                |
| Twenty-four (24) hours prior to starting construction of the line, in order that we may |
| have a representative present.                                                          |
| BROWN COUNTY COMMISSIONERS COURT<br>OF BROWNWOOD, TEXAS                                 |
| BY: Smith                                                                               |
| Shane Britton, Brown County Judge                                                       |
| Exceptions and/or special requirements:                                                 |
|                                                                                         |

SUBJECT TO BROWN COUNTY SPECIFICATIONS for boring a road