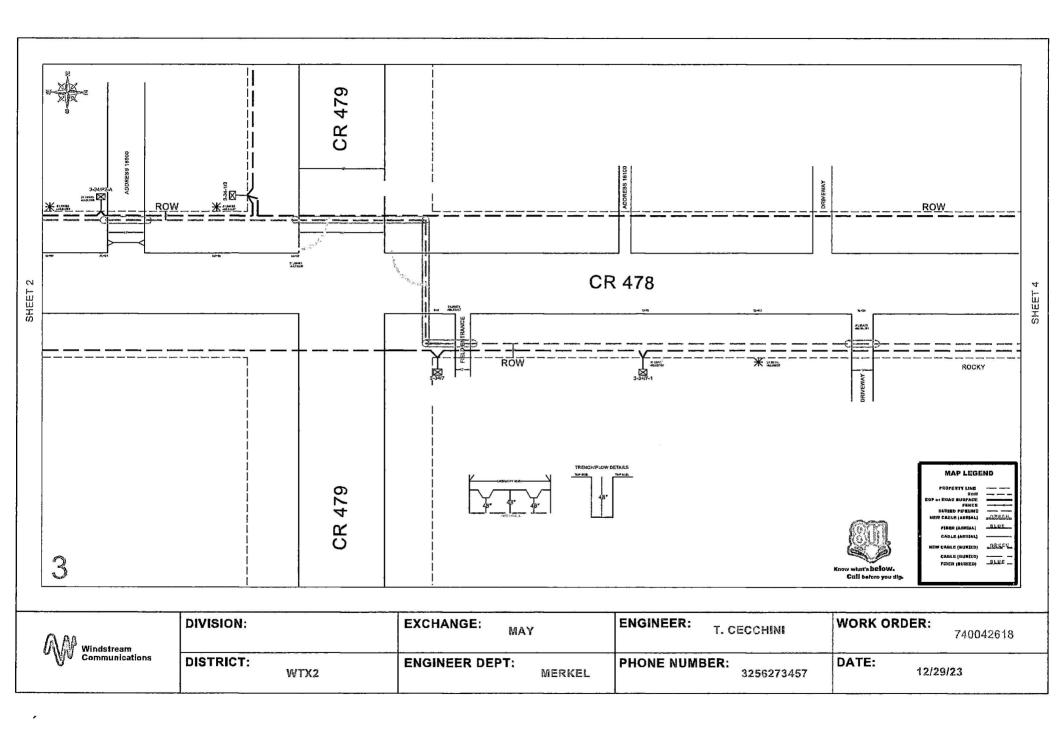

## APPLICATION TO INSTALL PRIVATE LINE

| DATE:01/03/2024                                                                            |                                                                                                                                                                                                          |
|--------------------------------------------------------------------------------------------|----------------------------------------------------------------------------------------------------------------------------------------------------------------------------------------------------------|
| TO THE COMMISSIONERS COURT OF                                                              | F BROWN COUNTY,                                                                                                                                                                                          |
|                                                                                            | , to install a buried X or aerial water                                                                                                                                                                  |
|                                                                                            | f-way and/or across a county road in Brown County,                                                                                                                                                       |
| Texas, as follows:                                                                         |                                                                                                                                                                                                          |
| Precinct # 2 Location: CR 478                                                              | This will involve a bore Xor cut                                                                                                                                                                         |
| The location and description of the proposed line ar                                       | nd associated appurtenances is more fully shown by the                                                                                                                                                   |
|                                                                                            | ne will be constructed and maintained on the County                                                                                                                                                      |
|                                                                                            | nd installed at a depth of 24" to 30" below the lowest                                                                                                                                                   |
| level of the bar ditch.                                                                    |                                                                                                                                                                                                          |
|                                                                                            | tures at his own expense so as to permit the widening of adbed. Such removal or relocation shall be within 30                                                                                            |
| days of written notice specifying the fixtures to be nathey shall be replaced.             | noved and indicate the place on the roadway to which                                                                                                                                                     |
| by the undersigned does not constitute a waiver, sur                                       | in, it is expressly understood that tender of this notice render, abandonment or impairment of any property ission, privilege or right now granted by law or may be so construed shall be null and void. |
| The Commissioner of the above precinct will be not nours in advance.                       | ified of the time and date of installation at least 24                                                                                                                                                   |
| This permit will become null and void if work is not the Brown County Commissioners Court. | completed within 90 days from date of acceptance by                                                                                                                                                      |
| certify that the above-proposed installation will not andowners.                           | impair or harm the ingress and egress of adjacent                                                                                                                                                        |
| Construction of this line will begin on or after the 23                                    | ordday of February, 20_2024                                                                                                                                                                              |
|                                                                                            | By Melvin Fecher                                                                                                                                                                                         |
|                                                                                            | Address 4005 N. Rodney Parham Rd.                                                                                                                                                                        |
|                                                                                            | Little Rock, AR 72212                                                                                                                                                                                    |
|                                                                                            | Phone 501-748-0778                                                                                                                                                                                       |
| January 16, 2024<br>(Exhibit #3)                                                           | WO#74004261800000;PR-20548                                                                                                                                                                               |
| (Exhihit #3)                                                                               |                                                                                                                                                                                                          |
|                                                                                            |                                                                                                                                                                                                          |

-

| APPROVAL:                                                                               |
|-----------------------------------------------------------------------------------------|
| Windstream                                                                              |
| Attn: Melvin Fecher                                                                     |
| 4005 N Rodney Parham Rd.<br>Little Rock AR 72212                                        |
| Little Rock AR 72212                                                                    |
|                                                                                         |
| The Commissioner's Court of Brown County offers no objections to the location on the    |
| right-of-way and/or crossing of your proposed buried line as shown by accompanying      |
| drawings and notice dated 01-03-202+, except as noted below:                            |
| It is further intended that the Commissioner's Court may require the owner to relocate  |
| This line, subject to provisions of governing laws, by giving thirty (30) days written  |
| notice.                                                                                 |
| The installation shall not damage any part of the county road and adequate provisions   |
| must be made to cause a minimum inconvenience to traffic and adjacent property owners.  |
| Please notify Joek Kelton, Commissioner of Precinct # 2,                                |
| Twenty-four (24) hours prior to starting construction of the line, in order that we may |
| have a representative present.                                                          |
| BROWN COUNTY COMMISSIONERS COURT<br>OF BROWNWOOD, TEXAS                                 |
| BY: Smith                                                                               |
| Shane Britton, Brown County Judge                                                       |
| Exceptions and/or special requirements:                                                 |
|                                                                                         |

SUBJECT TO BROWN COUNTY SPECIFICATIONS for boring a road