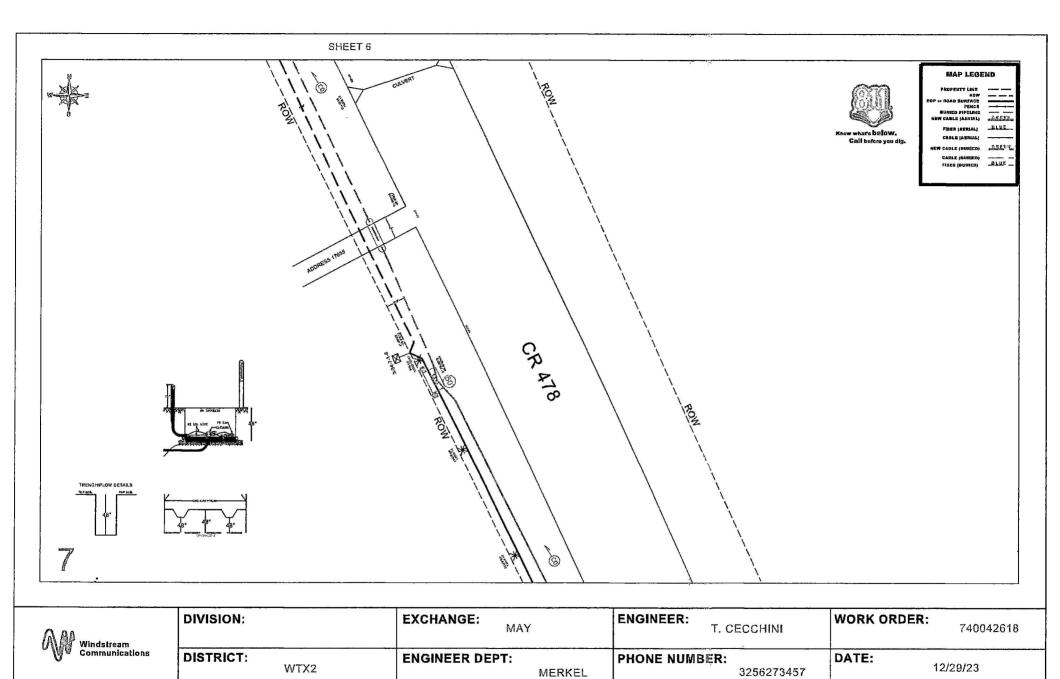

## APPLICATION TO INSTALL PRIVATE LINE

| DATE:01/03/2024                                                                            |                                                                                                                                                                                                          |
|--------------------------------------------------------------------------------------------|----------------------------------------------------------------------------------------------------------------------------------------------------------------------------------------------------------|
| TO THE COMMISSIONERS COURT OF                                                              | F BROWN COUNTY,                                                                                                                                                                                          |
|                                                                                            | , to install a buried X or aerial water                                                                                                                                                                  |
|                                                                                            | f-way and/or across a county road in Brown County,                                                                                                                                                       |
| Texas, as follows:                                                                         |                                                                                                                                                                                                          |
| Precinct # 2 Location: CR 478                                                              | This will involve a bore Xor cut                                                                                                                                                                         |
| The location and description of the proposed line ar                                       | nd associated appurtenances is more fully shown by the                                                                                                                                                   |
|                                                                                            | ne will be constructed and maintained on the County                                                                                                                                                      |
|                                                                                            | nd installed at a depth of 24" to 30" below the lowest                                                                                                                                                   |
| level of the bar ditch.                                                                    |                                                                                                                                                                                                          |
|                                                                                            | tures at his own expense so as to permit the widening of adbed. Such removal or relocation shall be within 30                                                                                            |
| days of written notice specifying the fixtures to be nathey shall be replaced.             | noved and indicate the place on the roadway to which                                                                                                                                                     |
| by the undersigned does not constitute a waiver, sur                                       | in, it is expressly understood that tender of this notice render, abandonment or impairment of any property ission, privilege or right now granted by law or may be so construed shall be null and void. |
| The Commissioner of the above precinct will be not nours in advance.                       | ified of the time and date of installation at least 24                                                                                                                                                   |
| This permit will become null and void if work is not the Brown County Commissioners Court. | completed within 90 days from date of acceptance by                                                                                                                                                      |
| certify that the above-proposed installation will not andowners.                           | impair or harm the ingress and egress of adjacent                                                                                                                                                        |
| Construction of this line will begin on or after the 23                                    | ordday of February, 20_2024                                                                                                                                                                              |
|                                                                                            | By Melvin Fecher                                                                                                                                                                                         |
|                                                                                            | Address 4005 N. Rodney Parham Rd.                                                                                                                                                                        |
|                                                                                            | Little Rock, AR 72212                                                                                                                                                                                    |
|                                                                                            | Phone 501-748-0778                                                                                                                                                                                       |
| January 16, 2024<br>(Exhibit #3)                                                           | WO#74004261800000;PR-20548                                                                                                                                                                               |
| (Exhihit #3)                                                                               |                                                                                                                                                                                                          |
|                                                                                            |                                                                                                                                                                                                          |

-

| APPROVAL:                                                                               |
|-----------------------------------------------------------------------------------------|
| Windstream                                                                              |
| Attn: Melvin Fecher                                                                     |
| 4005 N Rodney Parham Rd.<br>Little Rock AR 72212                                        |
| Little Rock AR 72212                                                                    |
|                                                                                         |
| The Commissioner's Court of Brown County offers no objections to the location on the    |
| right-of-way and/or crossing of your proposed buried line as shown by accompanying      |
| drawings and notice dated 01-03-202+, except as noted below:                            |
| It is further intended that the Commissioner's Court may require the owner to relocate  |
| This line, subject to provisions of governing laws, by giving thirty (30) days written  |
| notice.                                                                                 |
| The installation shall not damage any part of the county road and adequate provisions   |
| must be made to cause a minimum inconvenience to traffic and adjacent property owners.  |
| Please notify Joek Kelton, Commissioner of Precinct # 2,                                |
| Twenty-four (24) hours prior to starting construction of the line, in order that we may |
| have a representative present.                                                          |
| BROWN COUNTY COMMISSIONERS COURT<br>OF BROWNWOOD, TEXAS                                 |
| BY: Smith                                                                               |
| Shane Britton, Brown County Judge                                                       |
| Exceptions and/or special requirements:                                                 |
|                                                                                         |

SUBJECT TO BROWN COUNTY SPECIFICATIONS for boring a road