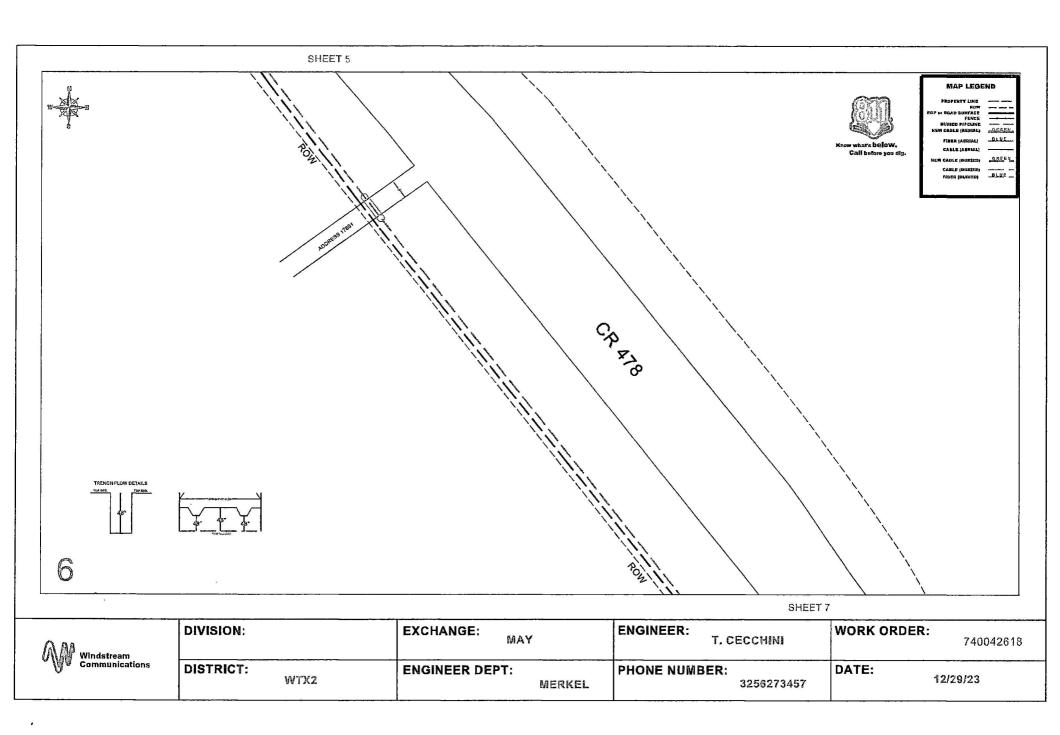

## APPLICATION TO INSTALL PRIVATE LINE

| DATE:01/03/2024                                                                            |                                                                                                                                                                                                          |
|--------------------------------------------------------------------------------------------|----------------------------------------------------------------------------------------------------------------------------------------------------------------------------------------------------------|
| TO THE COMMISSIONERS COURT OF                                                              | F BROWN COUNTY,                                                                                                                                                                                          |
|                                                                                            | , to install a buried X or aerial water                                                                                                                                                                  |
|                                                                                            | f-way and/or across a county road in Brown County,                                                                                                                                                       |
| Texas, as follows:                                                                         |                                                                                                                                                                                                          |
| Precinct # 2 Location: CR 478                                                              | This will involve a bore Xor cut                                                                                                                                                                         |
| The location and description of the proposed line ar                                       | nd associated appurtenances is more fully shown by the                                                                                                                                                   |
|                                                                                            | ne will be constructed and maintained on the County                                                                                                                                                      |
|                                                                                            | nd installed at a depth of 24" to 30" below the lowest                                                                                                                                                   |
| level of the bar ditch.                                                                    |                                                                                                                                                                                                          |
|                                                                                            | tures at his own expense so as to permit the widening of adbed. Such removal or relocation shall be within 30                                                                                            |
| days of written notice specifying the fixtures to be nathey shall be replaced.             | noved and indicate the place on the roadway to which                                                                                                                                                     |
| by the undersigned does not constitute a waiver, sur                                       | in, it is expressly understood that tender of this notice render, abandonment or impairment of any property ission, privilege or right now granted by law or may be so construed shall be null and void. |
| The Commissioner of the above precinct will be not nours in advance.                       | ified of the time and date of installation at least 24                                                                                                                                                   |
| This permit will become null and void if work is not the Brown County Commissioners Court. | completed within 90 days from date of acceptance by                                                                                                                                                      |
| certify that the above-proposed installation will not andowners.                           | impair or harm the ingress and egress of adjacent                                                                                                                                                        |
| Construction of this line will begin on or after the 23                                    | ordday of February, 20_2024                                                                                                                                                                              |
|                                                                                            | By Melvin Fecher                                                                                                                                                                                         |
|                                                                                            | Address 4005 N. Rodney Parham Rd.                                                                                                                                                                        |
|                                                                                            | Little Rock, AR 72212                                                                                                                                                                                    |
|                                                                                            | Phone 501-748-0778                                                                                                                                                                                       |
| January 16, 2024<br>(Exhibit #3)                                                           | WO#74004261800000;PR-20548                                                                                                                                                                               |
| (Exhihit #3)                                                                               |                                                                                                                                                                                                          |
|                                                                                            |                                                                                                                                                                                                          |

-

| APPROVAL:                                                                               |
|-----------------------------------------------------------------------------------------|
| Windstream                                                                              |
| Attn: Melvin Fecher                                                                     |
| 4005 N Rodney Parham Rd.<br>Little Rock AR 72212                                        |
| Little Rock AR 72212                                                                    |
|                                                                                         |
| The Commissioner's Court of Brown County offers no objections to the location on the    |
| right-of-way and/or crossing of your proposed buried line as shown by accompanying      |
| drawings and notice dated 01-03-202+, except as noted below:                            |
| It is further intended that the Commissioner's Court may require the owner to relocate  |
| This line, subject to provisions of governing laws, by giving thirty (30) days written  |
| notice.                                                                                 |
| The installation shall not damage any part of the county road and adequate provisions   |
| must be made to cause a minimum inconvenience to traffic and adjacent property owners.  |
| Please notify Joek Kelton, Commissioner of Precinct # 2,                                |
| Twenty-four (24) hours prior to starting construction of the line, in order that we may |
| have a representative present.                                                          |
| BROWN COUNTY COMMISSIONERS COURT<br>OF BROWNWOOD, TEXAS                                 |
| BY: Smith                                                                               |
| Shane Britton, Brown County Judge                                                       |
| Exceptions and/or special requirements:                                                 |
|                                                                                         |

SUBJECT TO BROWN COUNTY SPECIFICATIONS for boring a road