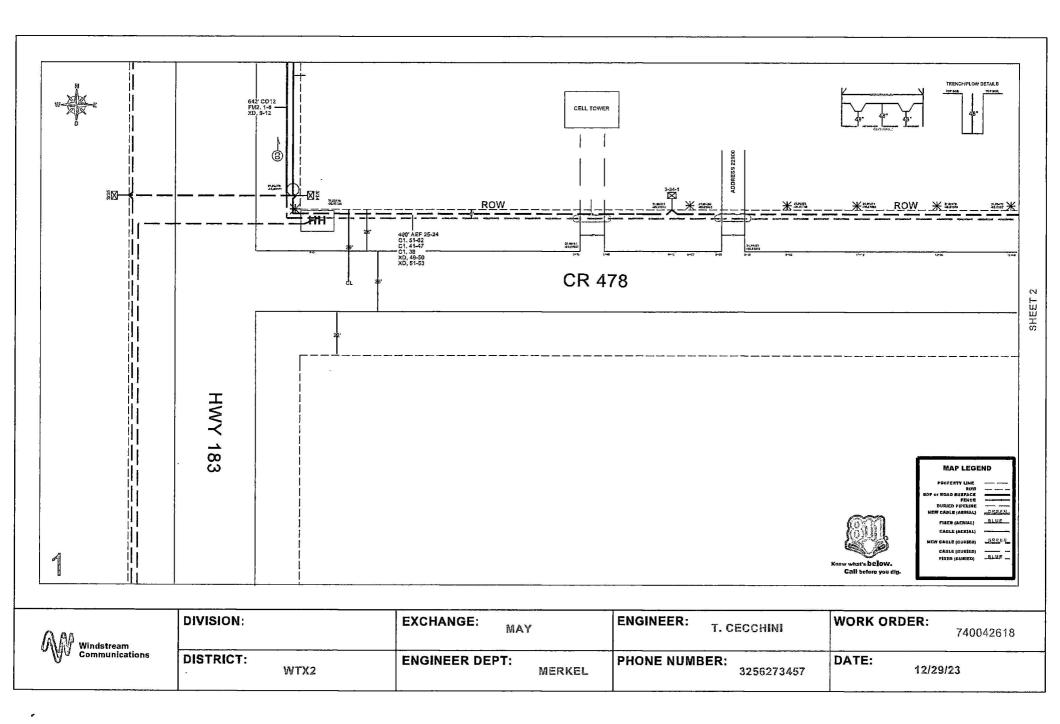

## APPLICATION TO INSTALL PRIVATE LINE

| DATE:01/03/2024                                                                            |                                                                                                                                                                                                          |
|--------------------------------------------------------------------------------------------|----------------------------------------------------------------------------------------------------------------------------------------------------------------------------------------------------------|
| TO THE COMMISSIONERS COURT OF                                                              | F BROWN COUNTY,                                                                                                                                                                                          |
|                                                                                            | , to install a buried X or aerial water                                                                                                                                                                  |
|                                                                                            | f-way and/or across a county road in Brown County,                                                                                                                                                       |
| Texas, as follows:                                                                         |                                                                                                                                                                                                          |
| Precinct # 2 Location: CR 478                                                              | This will involve a bore Xor cut                                                                                                                                                                         |
| The location and description of the proposed line ar                                       | nd associated appurtenances is more fully shown by the                                                                                                                                                   |
|                                                                                            | ne will be constructed and maintained on the County                                                                                                                                                      |
|                                                                                            | nd installed at a depth of 24" to 30" below the lowest                                                                                                                                                   |
| level of the bar ditch.                                                                    |                                                                                                                                                                                                          |
|                                                                                            | tures at his own expense so as to permit the widening of adbed. Such removal or relocation shall be within 30                                                                                            |
| days of written notice specifying the fixtures to be nathey shall be replaced.             | noved and indicate the place on the roadway to which                                                                                                                                                     |
| by the undersigned does not constitute a waiver, sur                                       | in, it is expressly understood that tender of this notice render, abandonment or impairment of any property ission, privilege or right now granted by law or may be so construed shall be null and void. |
| The Commissioner of the above precinct will be not nours in advance.                       | ified of the time and date of installation at least 24                                                                                                                                                   |
| This permit will become null and void if work is not the Brown County Commissioners Court. | completed within 90 days from date of acceptance by                                                                                                                                                      |
| certify that the above-proposed installation will not andowners.                           | impair or harm the ingress and egress of adjacent                                                                                                                                                        |
| Construction of this line will begin on or after the 23                                    | ordday of February, 20_2024                                                                                                                                                                              |
|                                                                                            | By Melvin Fecher                                                                                                                                                                                         |
|                                                                                            | Address 4005 N. Rodney Parham Rd.                                                                                                                                                                        |
|                                                                                            | Little Rock, AR 72212                                                                                                                                                                                    |
|                                                                                            | Phone 501-748-0778                                                                                                                                                                                       |
| January 16, 2024<br>(Exhibit #3)                                                           | WO#74004261800000;PR-20548                                                                                                                                                                               |
| (Exhihit #3)                                                                               |                                                                                                                                                                                                          |
|                                                                                            |                                                                                                                                                                                                          |

-

| APPROVAL:                                                                               |
|-----------------------------------------------------------------------------------------|
| Windstream                                                                              |
| Attn: Melvin Fecher                                                                     |
| 4005 N Rodney Parham Rd.<br>Little Rock AR 72212                                        |
| Little Rock AR 72212                                                                    |
|                                                                                         |
| The Commissioner's Court of Brown County offers no objections to the location on the    |
| right-of-way and/or crossing of your proposed buried line as shown by accompanying      |
| drawings and notice dated 01-03-202+, except as noted below:                            |
| It is further intended that the Commissioner's Court may require the owner to relocate  |
| This line, subject to provisions of governing laws, by giving thirty (30) days written  |
| notice.                                                                                 |
| The installation shall not damage any part of the county road and adequate provisions   |
| must be made to cause a minimum inconvenience to traffic and adjacent property owners.  |
| Please notify Joek Kelton, Commissioner of Precinct # 2,                                |
| Twenty-four (24) hours prior to starting construction of the line, in order that we may |
| have a representative present.                                                          |
| BROWN COUNTY COMMISSIONERS COURT<br>OF BROWNWOOD, TEXAS                                 |
| BY: Smith                                                                               |
| Shane Britton, Brown County Judge                                                       |
| Exceptions and/or special requirements:                                                 |
|                                                                                         |

SUBJECT TO BROWN COUNTY SPECIFICATIONS for boring a road