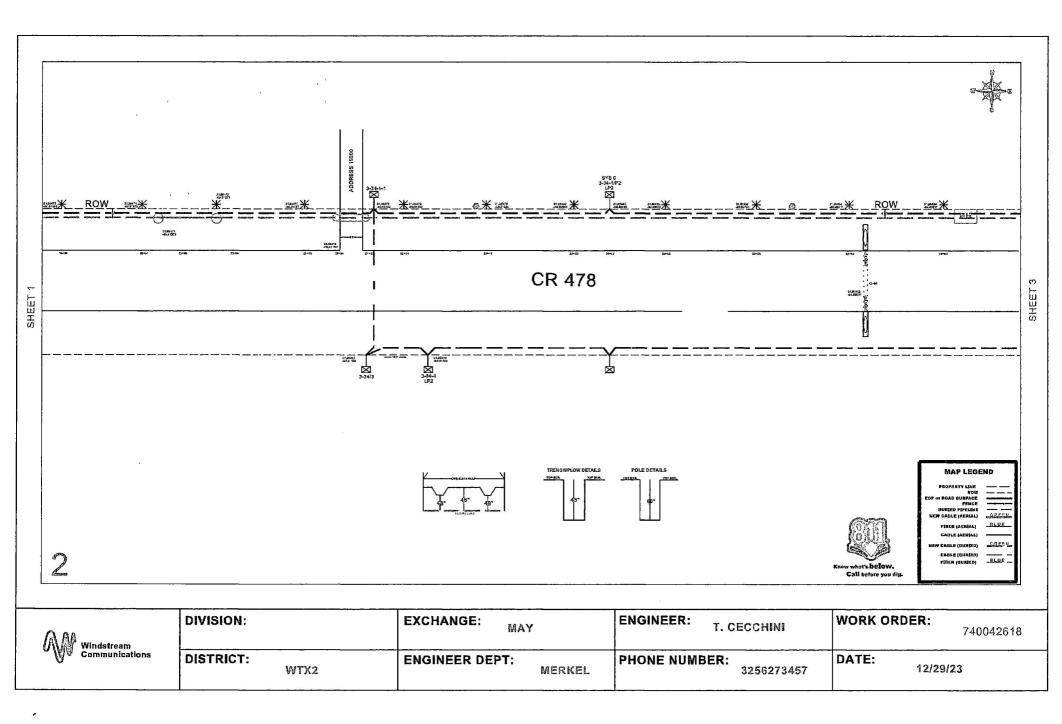

## APPLICATION TO INSTALL PRIVATE LINE

| DATE:01/03/2024                                                                            |                                                                                                                                                                                                          |
|--------------------------------------------------------------------------------------------|----------------------------------------------------------------------------------------------------------------------------------------------------------------------------------------------------------|
| TO THE COMMISSIONERS COURT OF                                                              | F BROWN COUNTY,                                                                                                                                                                                          |
|                                                                                            | , to install a buried X or aerial water                                                                                                                                                                  |
|                                                                                            | f-way and/or across a county road in Brown County,                                                                                                                                                       |
| Texas, as follows:                                                                         |                                                                                                                                                                                                          |
| Precinct # 2 Location: CR 478                                                              | This will involve a bore Xor cut                                                                                                                                                                         |
| The location and description of the proposed line ar                                       | nd associated appurtenances is more fully shown by the                                                                                                                                                   |
|                                                                                            | ne will be constructed and maintained on the County                                                                                                                                                      |
|                                                                                            | nd installed at a depth of 24" to 30" below the lowest                                                                                                                                                   |
| level of the bar ditch.                                                                    |                                                                                                                                                                                                          |
|                                                                                            | tures at his own expense so as to permit the widening of adbed. Such removal or relocation shall be within 30                                                                                            |
| days of written notice specifying the fixtures to be nathey shall be replaced.             | noved and indicate the place on the roadway to which                                                                                                                                                     |
| by the undersigned does not constitute a waiver, sur                                       | in, it is expressly understood that tender of this notice render, abandonment or impairment of any property ission, privilege or right now granted by law or may be so construed shall be null and void. |
| The Commissioner of the above precinct will be not nours in advance.                       | ified of the time and date of installation at least 24                                                                                                                                                   |
| This permit will become null and void if work is not the Brown County Commissioners Court. | completed within 90 days from date of acceptance by                                                                                                                                                      |
| certify that the above-proposed installation will not andowners.                           | impair or harm the ingress and egress of adjacent                                                                                                                                                        |
| Construction of this line will begin on or after the 23                                    | ordday of February, 20_2024                                                                                                                                                                              |
|                                                                                            | By Melvin Fecher                                                                                                                                                                                         |
|                                                                                            | Address 4005 N. Rodney Parham Rd.                                                                                                                                                                        |
|                                                                                            | Little Rock, AR 72212                                                                                                                                                                                    |
|                                                                                            | Phone 501-748-0778                                                                                                                                                                                       |
| January 16, 2024<br>(Exhibit #3)                                                           | WO#74004261800000;PR-20548                                                                                                                                                                               |
| (Exhihit #3)                                                                               |                                                                                                                                                                                                          |
|                                                                                            |                                                                                                                                                                                                          |

-

| APPROVAL:                                                                               |
|-----------------------------------------------------------------------------------------|
| Windstream                                                                              |
| Attn: Melvin Fecher                                                                     |
| 4005 N Rodney Parham Rd.<br>Little Rock AR 72212                                        |
| Little Rock AR 72212                                                                    |
|                                                                                         |
| The Commissioner's Court of Brown County offers no objections to the location on the    |
| right-of-way and/or crossing of your proposed buried line as shown by accompanying      |
| drawings and notice dated 01-03-202+, except as noted below:                            |
| It is further intended that the Commissioner's Court may require the owner to relocate  |
| This line, subject to provisions of governing laws, by giving thirty (30) days written  |
| notice.                                                                                 |
| The installation shall not damage any part of the county road and adequate provisions   |
| must be made to cause a minimum inconvenience to traffic and adjacent property owners.  |
| Please notify Joek Kelton, Commissioner of Precinct # 2,                                |
| Twenty-four (24) hours prior to starting construction of the line, in order that we may |
| have a representative present.                                                          |
| BROWN COUNTY COMMISSIONERS COURT<br>OF BROWNWOOD, TEXAS                                 |
| BY: Smith                                                                               |
| Shane Britton, Brown County Judge                                                       |
| Exceptions and/or special requirements:                                                 |
|                                                                                         |

SUBJECT TO BROWN COUNTY SPECIFICATIONS for boring a road